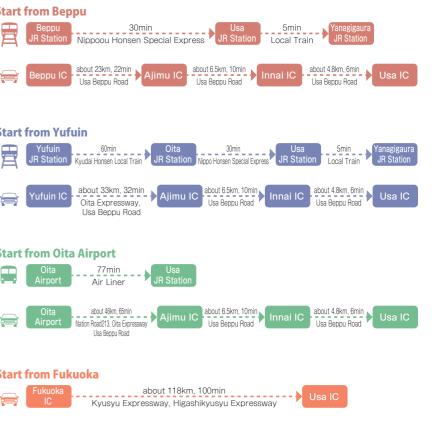

sociation

HP http://www.usa-kanko.jp/



the end of Edo period to the Showa period which still remains in Innai area. Taking photos is recommended which match the MAP:C-2、3



Usa Nagoshi Matsuri Festival (宇佐夏越祭り) Innai Summer Firework Festival 《院内夏祭り花火大会》 Ajimu Basin Festival〈安心院盆地祭り〉 Grape Picking Season 〈観光ぶどう狩り〉

Hiah School Sumo Competition 《選抜高校相撲宇佐大会》 Ajimu Wine Festival 〈安心院フェアワインまつり〉 Tenjin Matsuri Festival 〈天神まつり〉

The wooden building is one of the largest class in Kyushu which was built since Edo period. It's a good place for walk to feel the

MAP:C-2







Winery, storehouse, grape field and tasting Wine and branded Bungo beef can be shop are here. Visitors ca enjoy the wine enjoyed here at reasonable price. Usa City workshop tour too. local souvenir shop is nearby.



















Experience the mountain and river view in the giraffes are living. Visitors can ride the jungle stands at the recess of rocky mountain is bus to feed animals and watch them in a very worth seeing.



Michi-no-Eki

Fresh local vegetables, Yuzu (citron) sweets species, 1400 animals such as lions and Takasu-kanon Park. Kannon Temple which and souvenir can be bought here. Visitors can also taste a dishes made from Dojou (weather fish.)

MAP:C-3

## Local cuisine of Usa City

Usa City has a large quantity of delicious food from the mountains and the sea.



Ajimu Suppon Suppon(Soft-shell turtle) is eaten as a nutritive analeptic food with low fat, lots of vitamin and collagen, "Suppon week4" is held in Every February.



MAP:C-2

Usa Dojo loach It is farmed in clear water so it does n