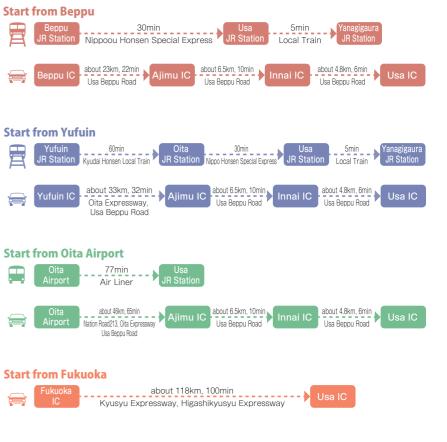

Association

HP http://www.usa-kanko.jp/



the end of Edo period to the Showa period which still remains in Innai area. Taking photos is recommended which match the MAP:C-2、3



Usa Nagoshi Matsuri Festival (宇佐夏越祭り) Innai Summer Firework Festival 《院内夏祭り花火大会》 Ajimu Basin Festival〈安心院盆地祭り〉 Grape Picking Season 〈観光ぶどう狩り〉

Hiah School Sumo Competition 《選抜高校相撲宇佐大会》 Ajimu Wine Festival 〈安心院フェアワインまつり〉 Tenjin Matsuri Festival 〈天神まつり〉

The wooden building is one of the largest class in Kyushu which was built since Edo period. It's a good place for walk to feel the

MAP:C-2







Winery, storehouse, grape field and tasting Wine and branded Bungo beef can be shop are here. Visitors ca enjoy the wine enjoyed here at reasonable price. Usa City workshop tour too. local souvenir shop is nearby.



















Experience the mountain and river view in the giraffes are living. Visitors can ride the jungle stands at the recess of rocky mountain is bus to feed animals and watch them in a very worth seeing.



Michi-no-Eki

Fresh local vegetables, Yuzu (citron) sweets species, 1400 animals such as lions and Takasu-kanon Park. Kannon Temple which and souvenir can be bought here. Visitors can also taste a dishes made from Dojou (weather fish.)

MAP:C-3

## Local cuisine of Usa City

Usa City has a large quantity of delicious food from the mountains and the sea.



Ajimu Suppon Suppon(Soft-shell turtle) is eaten as a nutritive analeptic food with low fat, lots of vitamin and collagen, "Suppon week4" is held in Every February.



MAP:C-2

Usa Dojo loach It is farmed in clear water so it does