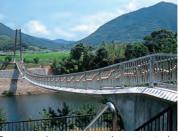

## Takkiri Ravine

2 km long stream of clear water flows through the monolithic riverbed. Many people visit here for camping and fishing in the summer and for enjoying changing leaves in the fall.

MAP:**A-4** 