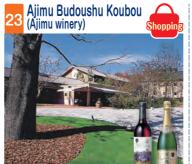

MAP:C-2

Winery, storehouse, grape field and tasting Wine and branded Bungo beef can be shop are here. Visitors ca enjoy the wine enjoyed here at reasonable price. Usa City workshop tour too. local souvenir shop is nearby.