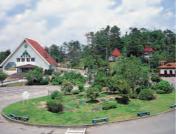

## Usa-jingu Shrine

Usa-jingu Shrine is the most important shrine among approximately 40,000 | There is Showa Grand Sumo Champion | It is located on 6 ancient tomb historical park Hachiman Shrines in Japan which was established in 725. There are many important buildings such as Main shrine (National Treasure), Gegu, the Kure Bidge and so multiple soft as the soft and a soft and a soft as the s years old giant camphor tree standing in Usa-jingu MAP:E-2