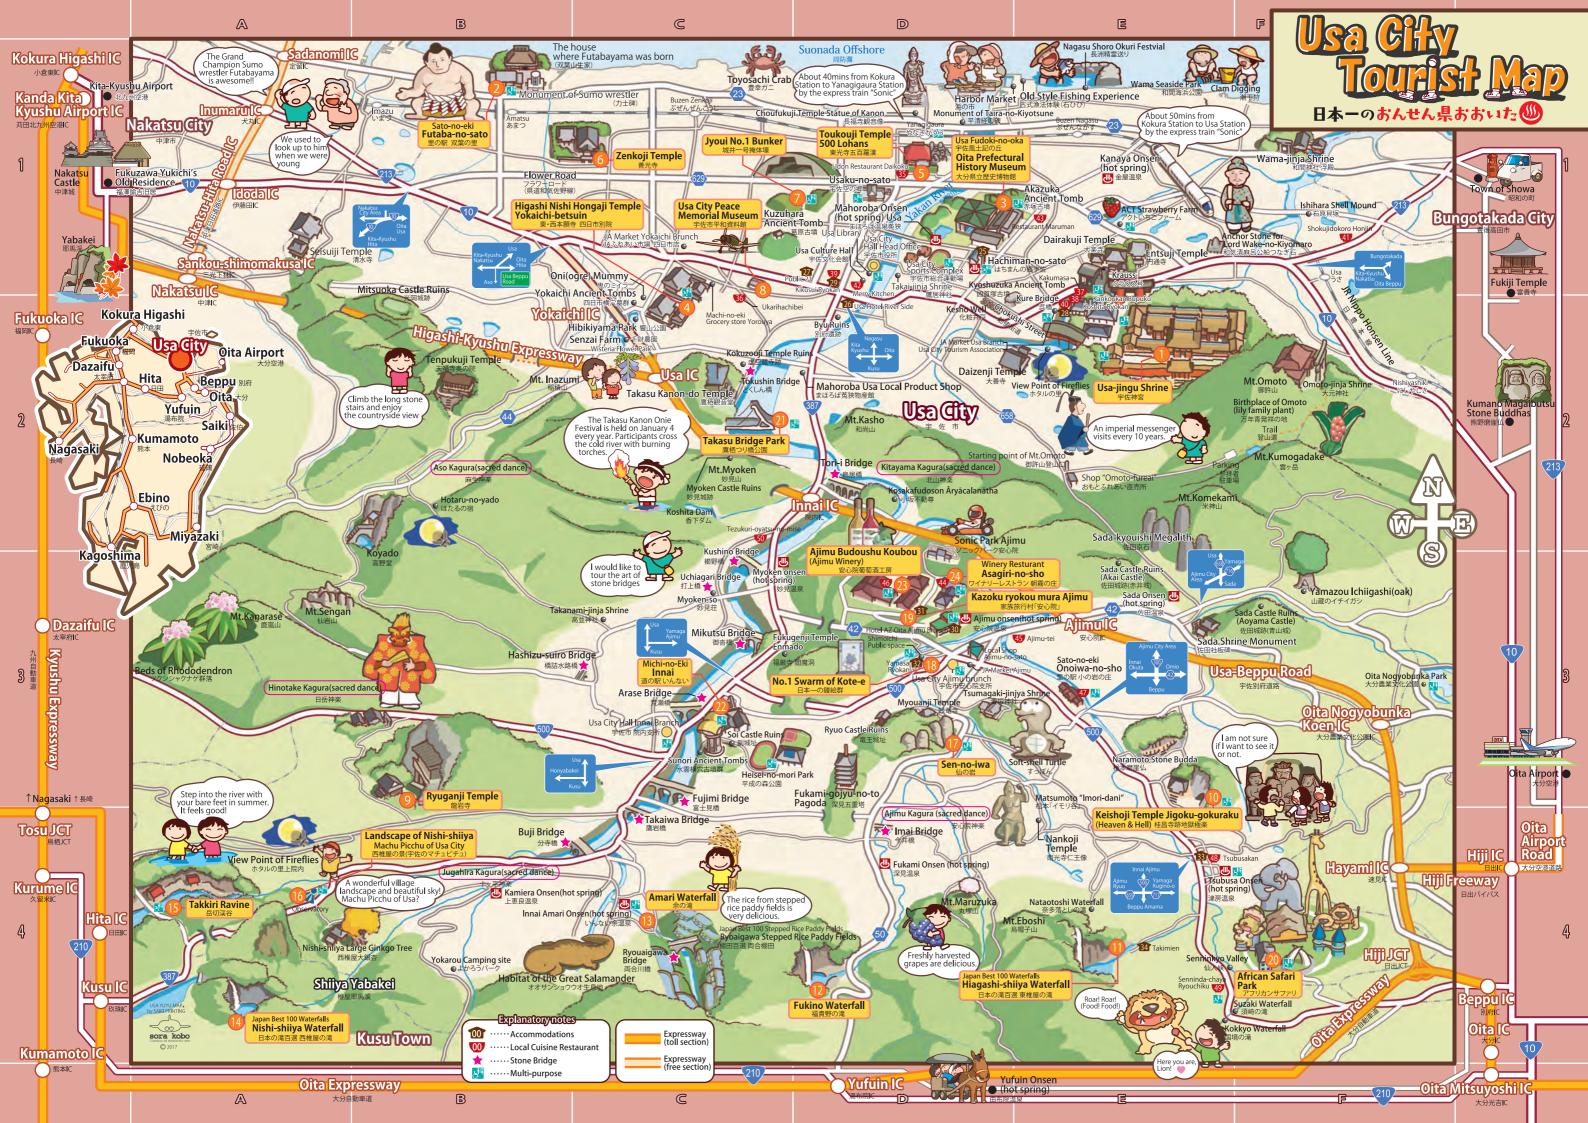

## Usa-jingu Shrine

Usa-jingu Shrine is the most important shrine among approximately 40,000 | There is Showa Grand Sumo Champion | It is located on 6 ancient tomb historical park Hachiman Shrines in Japan which was established in 725. There are many important buildings such as Main shrine (National Treasure), Gegu, the Kure Bidge and so multiple soft as the soft and a soft and a soft as the s years old giant camphor tree standing in Usa-jingu MAP:E-2