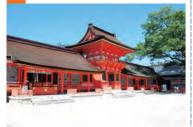

## Toukouji Temple 500 Lohans 6 Zenko-ji Temple

At the end of Edo period, the chief priest of One of top three Zenko-ji temple in Japan temple asked masons to make 520 stones of and nationally designated as important lohans for wishing locals to have better life cultural property. Every spring, azalea (city which took more than 20 years to complete. symbol flower) bloom in the garden.