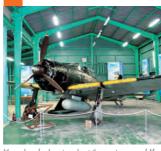

Yokkaichi Betsuin

It's a place for learning about the preciousness of life and the value of peace which opened in 2013. There is also a display of Usa naval and air force's historical acods from the World War II. Visitors can see full scale model of Mitsubishi A6M Zero, which was used in the movie "The Eternal Zero" MAP:C-2