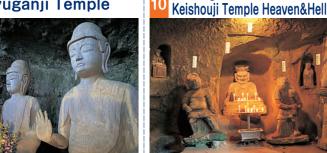

MAP:**B-3** 

The big 3 wooden Buddha statues which was End of the Edo period, people imagined the carved by Gyoki Priest in just one night is designated for National important cultural properties.

has become a hot topic because it looks like the Landscape of designated as scenic spot is one of the Machu Picchu, a world Heritage site in Peru.

natural beauty scenery in this area.

Apr.

Buddha to the people.

Sen-no-iwa

wrestler Futabayama's monument displayed here. adout history and culture of Usa and

here. the oldest wooden buildings unbeaten record until now. MAP:B-1 in Kyushu.