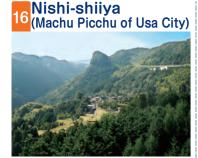

MAP:**B-3** 

The big 3 wooden Buddha statues which was End of the Edo period, people imagined the carved by Gyoki Priest in just one night is designated for National important cultural properties.

has become a hot topic because it looks like the Landscape of designated as scenic spot is one of the Machu Picchu, a world Heritage site in Peru.