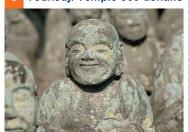

MAP:**B-3** 

The big 3 wooden Buddha statues which was End of the Edo period, people imagined the carved by Gyoki Priest in just one night is designated for National important cultural properties.

has become a hot topic because it looks like the Landscape of designated as scenic spot is one of the Machu Picchu, a world Heritage site in Peru.