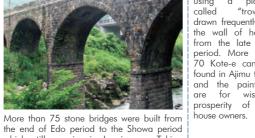

# Usa Tourism Association

HP http://www.usa-kanko.jp/

the end of Edo period to the Showa period which still remains in Innai area. Taking photos is recommended which match the MAP:C-2、3

Usa Nagoshi Matsuri Festival (宇佐夏越祭り) Innai Summer Firework Festival 《院内夏祭り花火大会》 Ajimu Basin Festival〈安心院盆地祭り〉 Grape Picking Season 〈観光ぶどう狩り〉

Hiah School Sumo Competition 《選抜高校相撲宇佐大会》 Ajimu Wine Festival 〈安心院フェアワインまつり〉 Tenjin Matsuri Festival 〈天神まつり〉

The wooden building is one of the largest class in Kyushu which was built since Edo period. It's a good place for walk to feel the