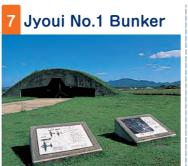

MAP:C-1

MAP:E-3

MAP:D-3

Sep.

Usa Fudoki-no oka

Bunker is a strongly built shelter from warplane air raid. There are 10 bunkers in this Usa plain area.

Waterfalls tour

There are beautifu