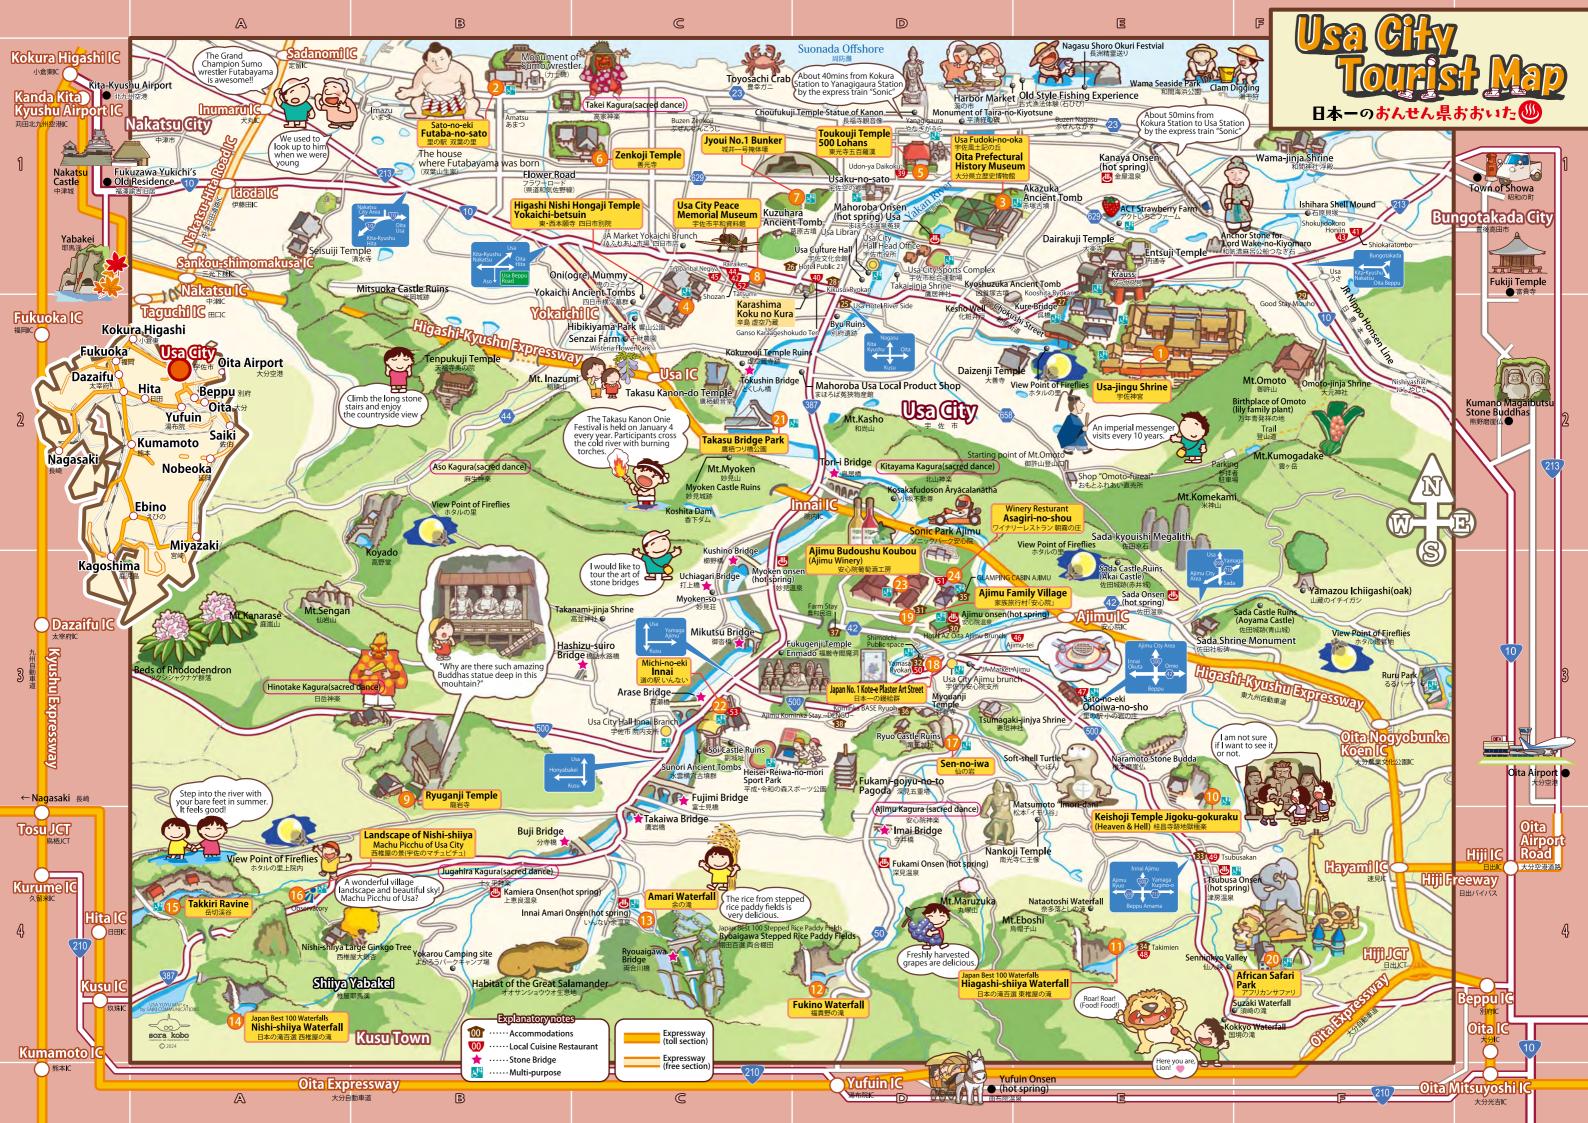

Usa-jingu Shrine is the head shrine among approximately 40,000 Hachiman Shrines in Japan which was established in 725. There are many important buildings such as Main! here. shrine (National Treasure), Gegu, the Kure Bridge and so Visitors can learn and enjoy Futabayama's Kunisaki area. The highlight of this museum traditional town culture. Temple gate (Higashi on. There is also a 800 years old giant camphor tree history who won 69 times straight. This is a is the full scale of Fukiji Temple's hall which is Betsuin) is designated as Prefectural tangible on. There is also a our years of standing in Usa-jingu Shrine which is