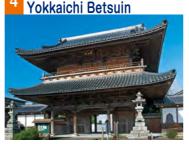

Usa-jingu Shrine is the head shrine among approximately 40,000 Hachiman Shrines in Japan which was established in 725. There are many important buildings such as Main! here. shrine (National Treasure), Gegu, the Kure Bridge and so Visitors can learn and enjoy Futabayama's Kunisaki area. The highlight of this museum traditional town culture. Temple gate (Higashi on. There is also a 800 years old giant camphor tree history who won 69 times straight. This is a is the full scale of Fukiji Temple's hall which is Betsuin) is designated as Prefectural tangible on. There is also a our years of standing in Usa-jingu Shrine which is