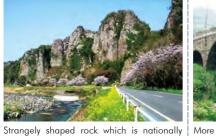

# Sen-no-iwa

Buddha to the people.

This landscape has become a hot topic because it looks like the Landscape of designated as scenic spot is one of the the end of Edo period to the Showa period plaster called "trowel", drawn frequently on the Machu Picchu, a world Heritage site in Peru.