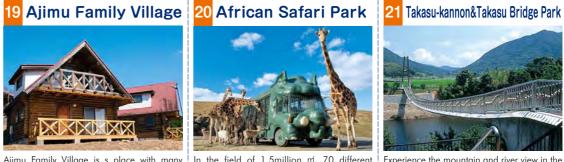

The wooden building is one of the largest period. It's a good place for walk to feel the cultural properties.

tennis courts, restaurant, vineyard, and hot мар:**D-3** 

Ajimu Budoushu Koubou

Winery, storehouse, grape field and tasting

shop are here. Visitors ca enjoy the wine

workshop tour too.

Ajimu Family Village is s place with many

facilities such as campsites, park golf course,

In the field of 1.5million m, 70 different jungle bus to feed animals and watch them worth seeing. in a very close distance.

Winery restaurant

"Asagiri-no-shou"

MAP:**F-4** 

Experience the mountain and river view in the species, 1400 animals such as lions and Takasu-kanon Park. Kannon Temple which and souvenir can be bought here. Visitors giraffes are living. Visitors can ride the stands at the recess of rocky mountain is can also taste a dishes made from Dojou giraffes are living. Visitors can ride the  ${\mid}$  stands at the recess of rocky mountain is