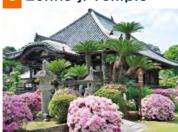

Usa-jingu Shrine is the head shrine among approximately 40,000 Hachiman Shrines in Japan which was established in 725. There are many important buildings such as Main! here. shrine (National Treasure), Gegu, the Kure Bridge and so Visitors can learn and enjoy Futabayama's Kunisaki area. The highlight of this museum traditional town culture. Temple gate (Higashi on. There is also a 800 years old giant camphor tree history who won 69 times straight. This is a is the full scale of Fukiji Temple's hall which is Betsuin) is designated as Prefectural tangible on. There is also a our years of standing in Usa-jingu Shrine which is