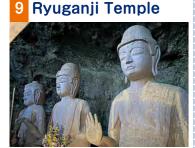

The big 3 wooden Buddha statues which was End of the Edo period, people imagined the carved by Gyoki Priest in just one night is "Heaven" and "Hell" and depicted it in the carved by Gyoki Priest in just one night is designated for National important cultural