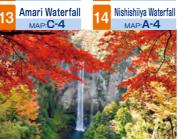

### Waterfalls tour

There are beautiful waterfalls such as "Higashi-shiiya waterfall (one of the 100 best waterfalls in Japan)" and "Fukino waterfall" where visitors can go behind the waterfall.

# 15 Takkiri Ravine

2 km long stream of clear water flows through the monolithic riverbed. Many people visit here for camping and fishing in the summer and for enjoying changing leaves in the fall.

MAP:**A-4** 