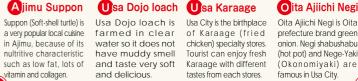

# Local cuisine of Usa City

Usa City has a large quantity of delicious food from the mountains and the sea.

Usa Dojo loach Usa Karaage

chicken) specialty stores. Tourist can enjoy fresh tastes from each stores.

prefecture brand green onion. Negi shabushabu (hot pot) and Nege-Yaki (Okonomiyaki) are

famous in Usa City.

мар:С-З