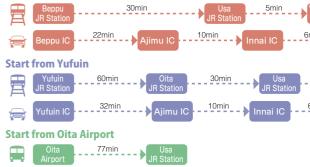

### Access to Usa City

### **Start from Beppu**

|               | Airport | JR Station     |  |
|---------------|---------|----------------|--|
| $\rightarrow$ | Oita    | 65min Ajimu IC |  |

**Start from Fukuoka** 

100min Usa IC