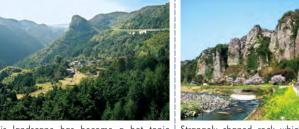

# Sen-no-iwa

Buddha to the people.

This landscape has become a hot topic because it looks like the Landscape of designated as scenic spot is one of the the end of Edo period to the Showa period plaster called "trowel", drawn frequently on the Machu Picchu, a world Heritage site in Peru.