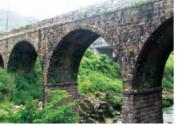

### **★** Stone Bridge

More than 75 stone bridges were built from which still remains in Innai area. Taking photos is recommended which match the I than 70 Kote-e can be found in Ajimu town rural scenery of Usa city.