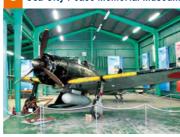

# Usa City Peace Memorial Museum

It's a place for learning about the preciousness of life and the value of peace which opened in 2013. There is also a display of Usa naval and air force's historical goods from the World War II. Visitors can see full scale model of Mitsubishi Fukino Waterfall A6M Zero, which was used in the movie "The Eternal Zero" MAP:C-2