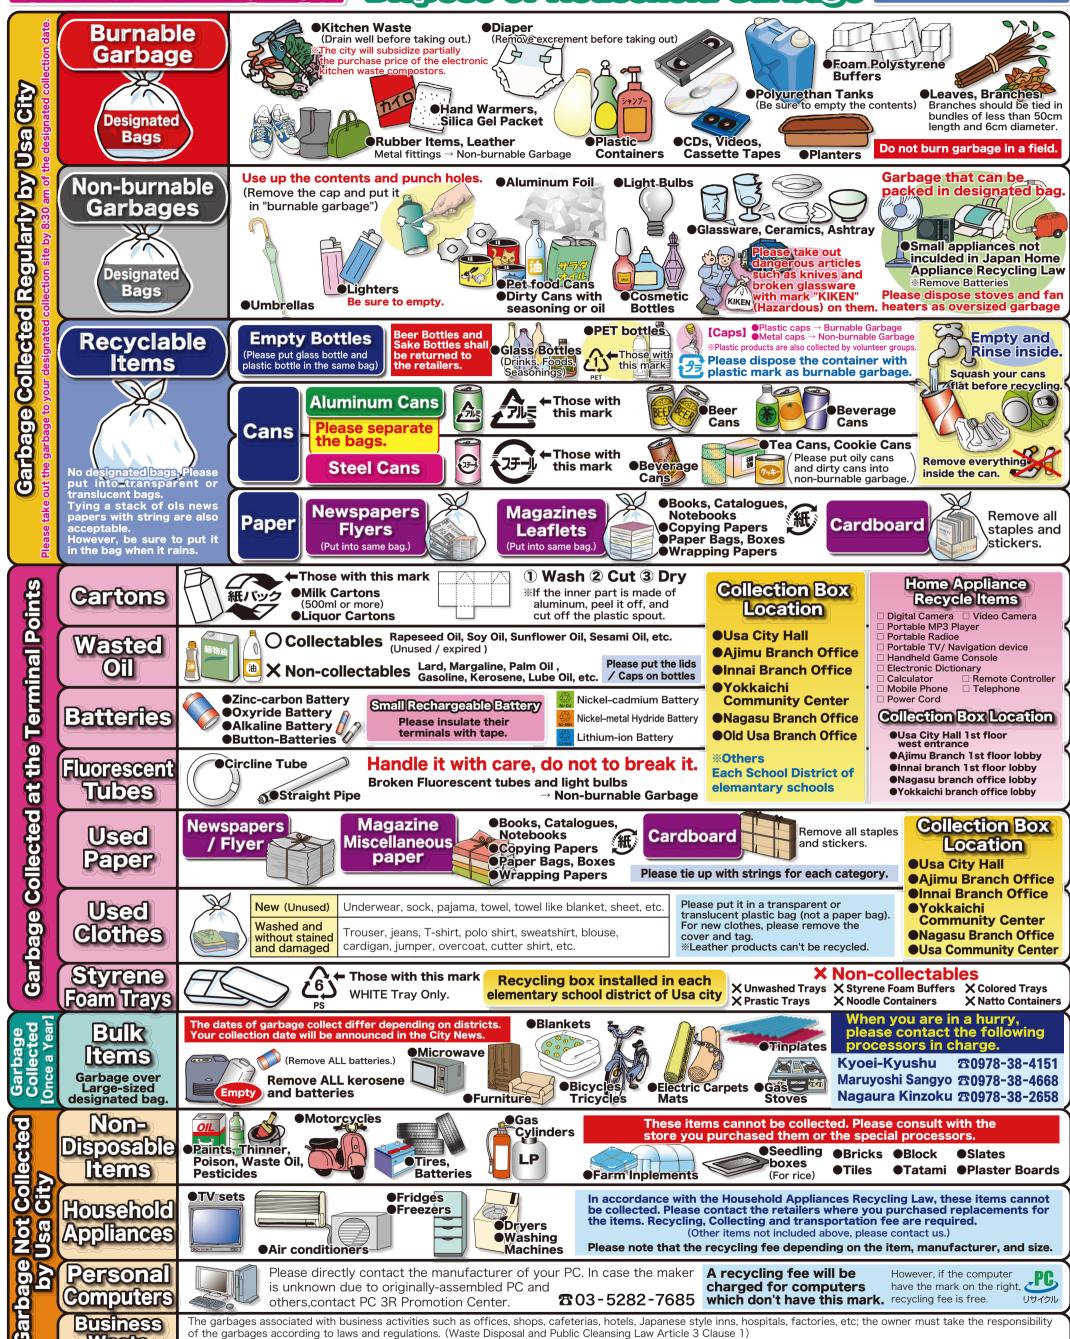

## How to Separate and Dispose of Household Garbage

Offical Edition (2020 Update)

In case that you bring household garbage into disposal facility by youeself.

- Burnable Garbage Takei Disposal Center ☎33-2233
- Non-Burnable Garbage, Empty Cans and Bottles Ajimu Non-burnable Garbage 244-1888

Waste

Please ask collection / transportation company for collecting the garbages, or bring it yourself to the disposal station. (For more information, please cheack Usa city hall website)

 $\ \ \, \bigcirc$  No necessary to place in designated bags.  $\ \ \ \, \bigcirc$  Please be sure to separate cans from bottles and follow the instructions at the facilities.